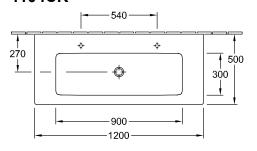

#### 1. POSITION

| Model                         | 4104CK                                                                                                                                                                                                                                                                                                                                                                                                                                                                                                                              |  |
|-------------------------------|-------------------------------------------------------------------------------------------------------------------------------------------------------------------------------------------------------------------------------------------------------------------------------------------------------------------------------------------------------------------------------------------------------------------------------------------------------------------------------------------------------------------------------------|--|
| Width                         | 1200 mm                                                                                                                                                                                                                                                                                                                                                                                                                                                                                                                             |  |
| Depth                         | 500 mm                                                                                                                                                                                                                                                                                                                                                                                                                                                                                                                              |  |
| Weight                        | 32,5 kg                                                                                                                                                                                                                                                                                                                                                                                                                                                                                                                             |  |
| Description                   | Sanitary ceramics wall fastening EN 31, EN 14688 Optionally available: Outlet valve with ceramic cover. towel holder (not included in scope of delivery): side installation (mountable: 2 pc.)                                                                                                                                                                                                                                                                                                                                      |  |
| Tap fitting / Tap hole remark | suitable for 2 1-hole tap fittings, tap holes punched out, with 2 single-lever mixers and turn-knob operation or in conjunction with toggle valve, as well as push-open valve, please do not exceed a flow rate of max. 7.5 l/min per tap fitting.                                                                                                                                                                                                                                                                                  |  |
| Overflow remark               | with overflow                                                                                                                                                                                                                                                                                                                                                                                                                                                                                                                       |  |
| Material                      | Sanitary ceramics                                                                                                                                                                                                                                                                                                                                                                                                                                                                                                                   |  |
| Specification texts           | Venticello; Vanity washbasin; Sanitary ceramics; Size: 1200 x 500 mm; Rectangle; suitable for 2 1-hole tap fittings, tap holes punched out; with 2 single-lever mixers and turn-knob operation or in conjunction with toggle valve, as well as push-open valve, please do not exceed a flow rate of max. 7.5 l/min per tap fitting.; with overflow; wall fastening; EN 31, EN 14688; Optionally available: Outlet valve with ceramic cover.; towel holder (not included in scope of delivery): side installation (mountable: 2 pc.) |  |

#### 4104CK