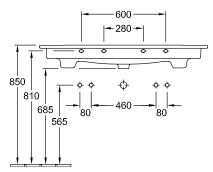

#### 1. POSITION

| Model                         | 4104CK                                                                                                                                                                                                                                                                                                                                                                                                                                                                                                                              |  |
|-------------------------------|-------------------------------------------------------------------------------------------------------------------------------------------------------------------------------------------------------------------------------------------------------------------------------------------------------------------------------------------------------------------------------------------------------------------------------------------------------------------------------------------------------------------------------------|--|
| Width                         | 1200 mm                                                                                                                                                                                                                                                                                                                                                                                                                                                                                                                             |  |
| Depth                         | 500 mm                                                                                                                                                                                                                                                                                                                                                                                                                                                                                                                              |  |
| Weight                        | 32,5 kg                                                                                                                                                                                                                                                                                                                                                                                                                                                                                                                             |  |
| Description                   | Sanitary ceramics wall fastening EN 31, EN 14688 Optionally available: Outlet valve with ceramic cover. towel holder (not included in scope of delivery): side installation (mountable: 2 pc.)                                                                                                                                                                                                                                                                                                                                      |  |
| Tap fitting / Tap hole remark | suitable for 2 1-hole tap fittings, tap holes punched out, with 2 single-lever mixers and turn-knob operation or in conjunction with toggle valve, as well as push-open valve, please do not exceed a flow rate of max. 7.5 l/min per tap fitting.                                                                                                                                                                                                                                                                                  |  |
| Overflow remark               | with overflow                                                                                                                                                                                                                                                                                                                                                                                                                                                                                                                       |  |
| Material                      | Sanitary ceramics                                                                                                                                                                                                                                                                                                                                                                                                                                                                                                                   |  |
| Specification texts           | Venticello; Vanity washbasin; Sanitary ceramics; Size: 1200 x 500 mm; Rectangle; suitable for 2 1-hole tap fittings, tap holes punched out; with 2 single-lever mixers and turn-knob operation or in conjunction with toggle valve, as well as push-open valve, please do not exceed a flow rate of max. 7.5 l/min per tap fitting.; with overflow; wall fastening; EN 31, EN 14688; Optionally available: Outlet valve with ceramic cover.; towel holder (not included in scope of delivery): side installation (mountable: 2 pc.) |  |

#### 4104CK